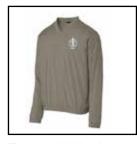

### **SEASONAL FAVORITES**

Zephyr V-Neck Pullover - \$25

Half Zip Zephyr Pullover - \$28

Full Zip Zephyr Jacket Adult Cut - \$30 Ladies Cut - \$30

Six Panel Twill Cap - \$15

Structured Stretch Cotton Cap- \$20