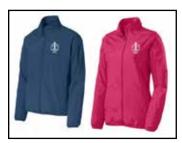

### **SEASONAL FAVORITES**

Zephyr V-Neck Pullover - \$25

Half Zip Zephyr Pullover - \$28

Full Zip Zephyr Jacket Adult Cut - \$30 Ladies Cut - \$30

Six Panel Twill Cap - \$15

Structured Stretch Cotton Cap- \$20