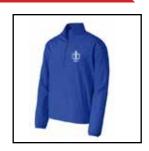

### **SEASONAL FAVORITES**

Zephyr V-Neck Pullover - \$25

Half Zip Zephyr Pullover - \$28

Full Zip Zephyr Jacket Adult Cut - \$30 Ladies Cut - \$30

Six Panel Twill Cap - \$15

Structured Stretch Cotton Cap- \$20